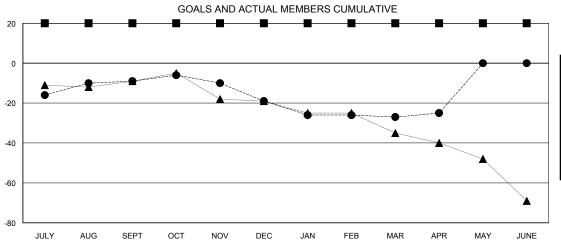

| -■- MEMBER GROWTH NET GOAL        |  |  |  |  |
|-----------------------------------|--|--|--|--|
| - ● - MEMBER GROWTH ACTUAL        |  |  |  |  |
| - ▲ - LAST YEAR MEMBERSHIP ACTUAL |  |  |  |  |
|                                   |  |  |  |  |
|                                   |  |  |  |  |
|                                   |  |  |  |  |
|                                   |  |  |  |  |